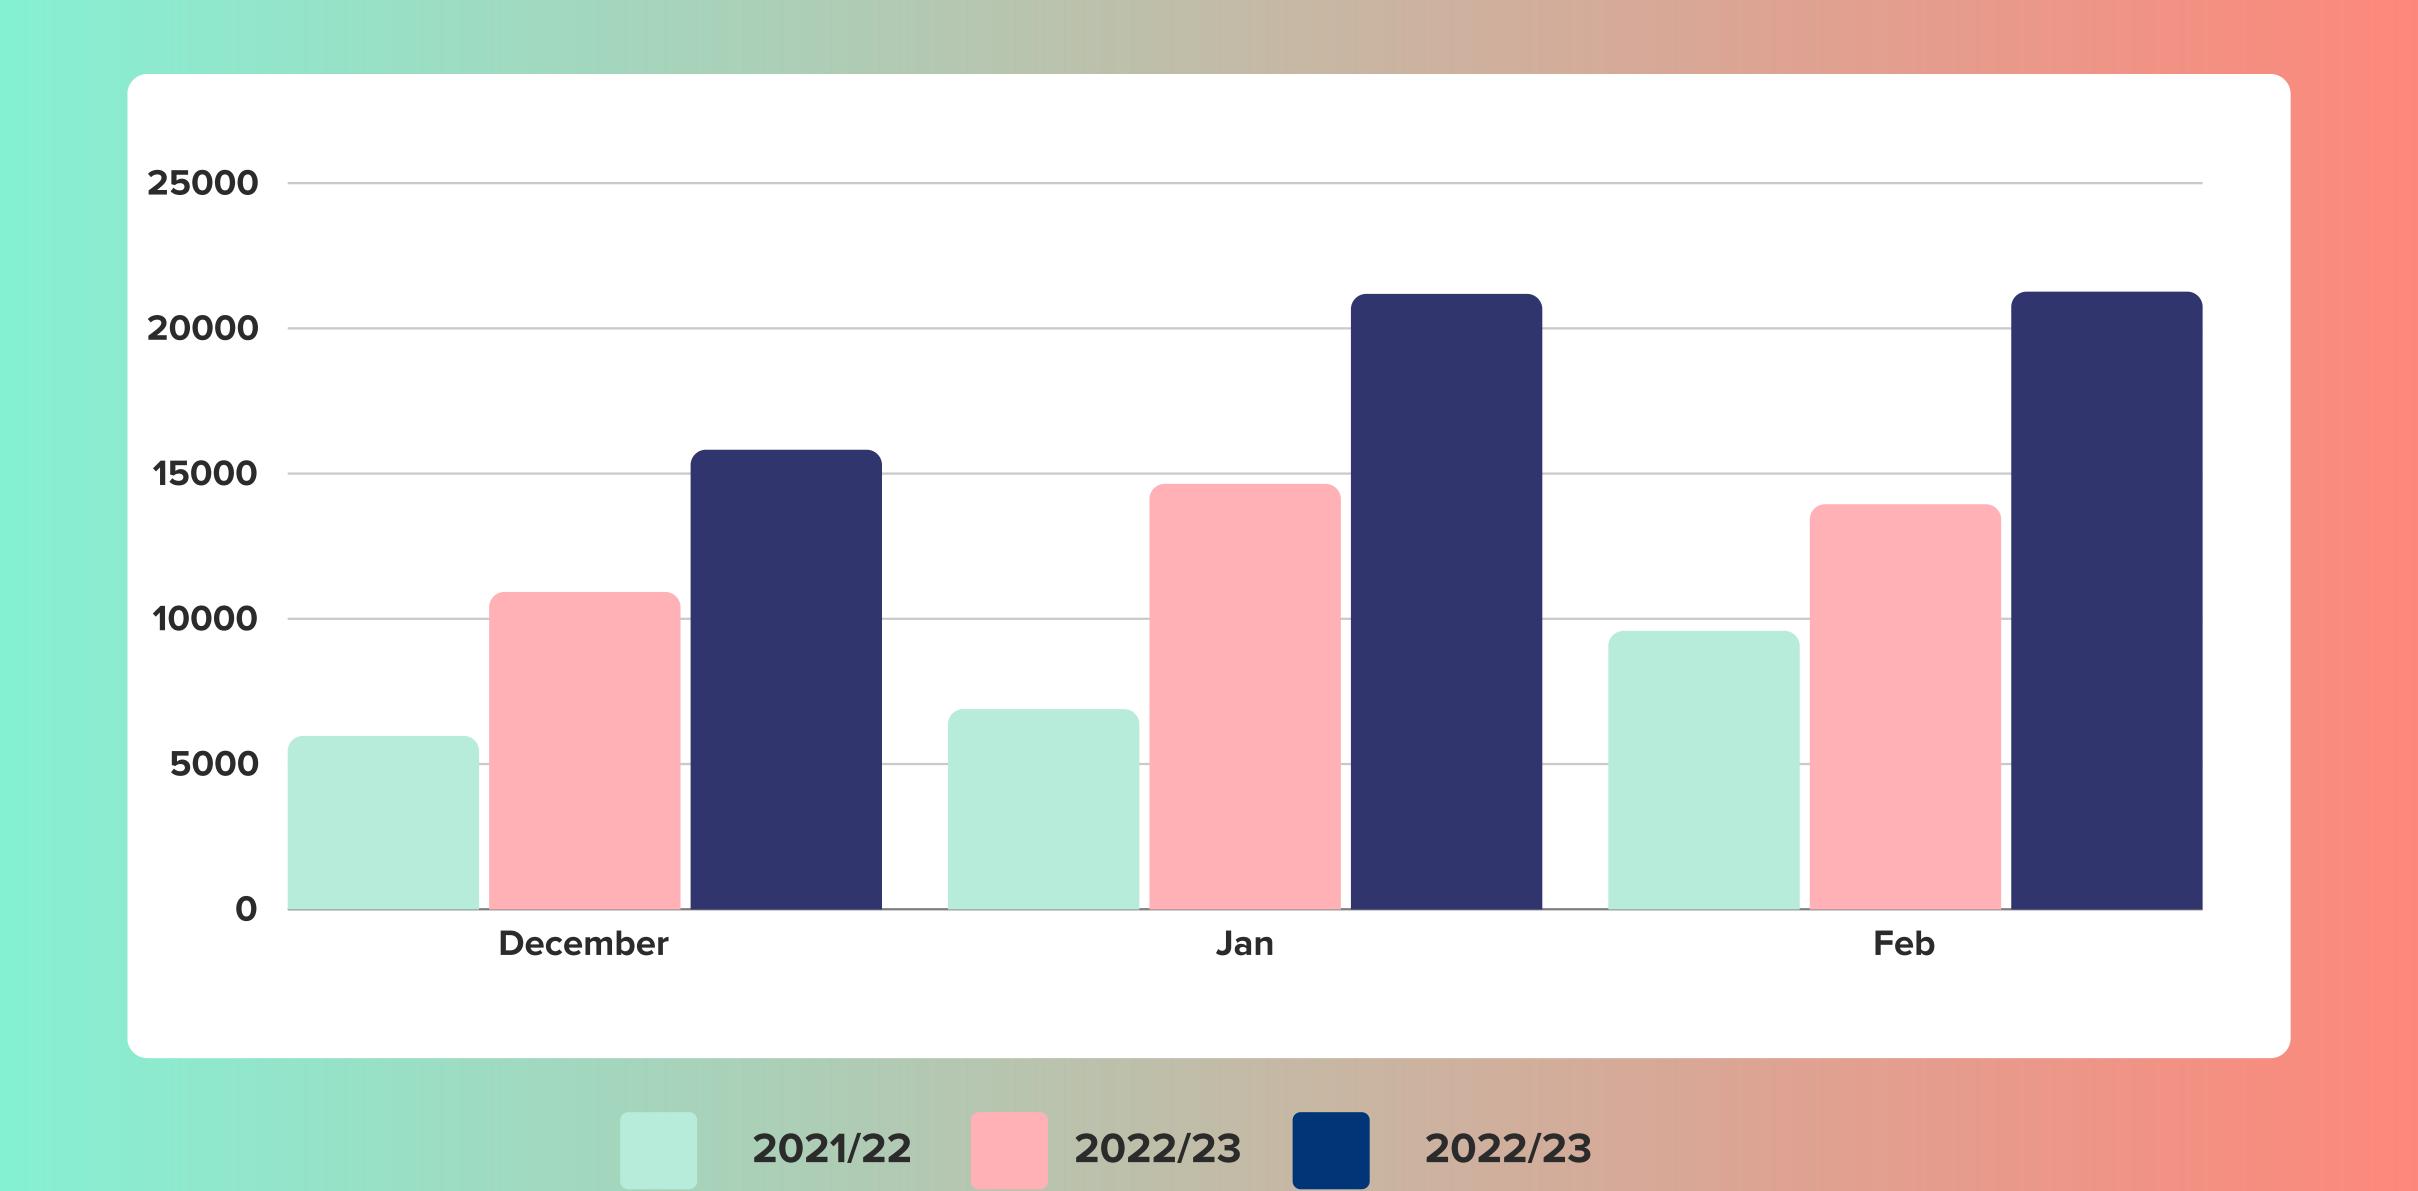

## ATTENDANCE OVERALL

2022: Partial Lockdown January
2023: Opening Amsterdam in Sept/Oct

# ATTENDANCE OVERALL (WITHOUT AMSTERDAM)

2022: Partial Lockdown January 2023: Opening Amsterdam in Sept/Oct

2022/23

2023/24

2021/22

CITY IN % FEBRUARY 2024