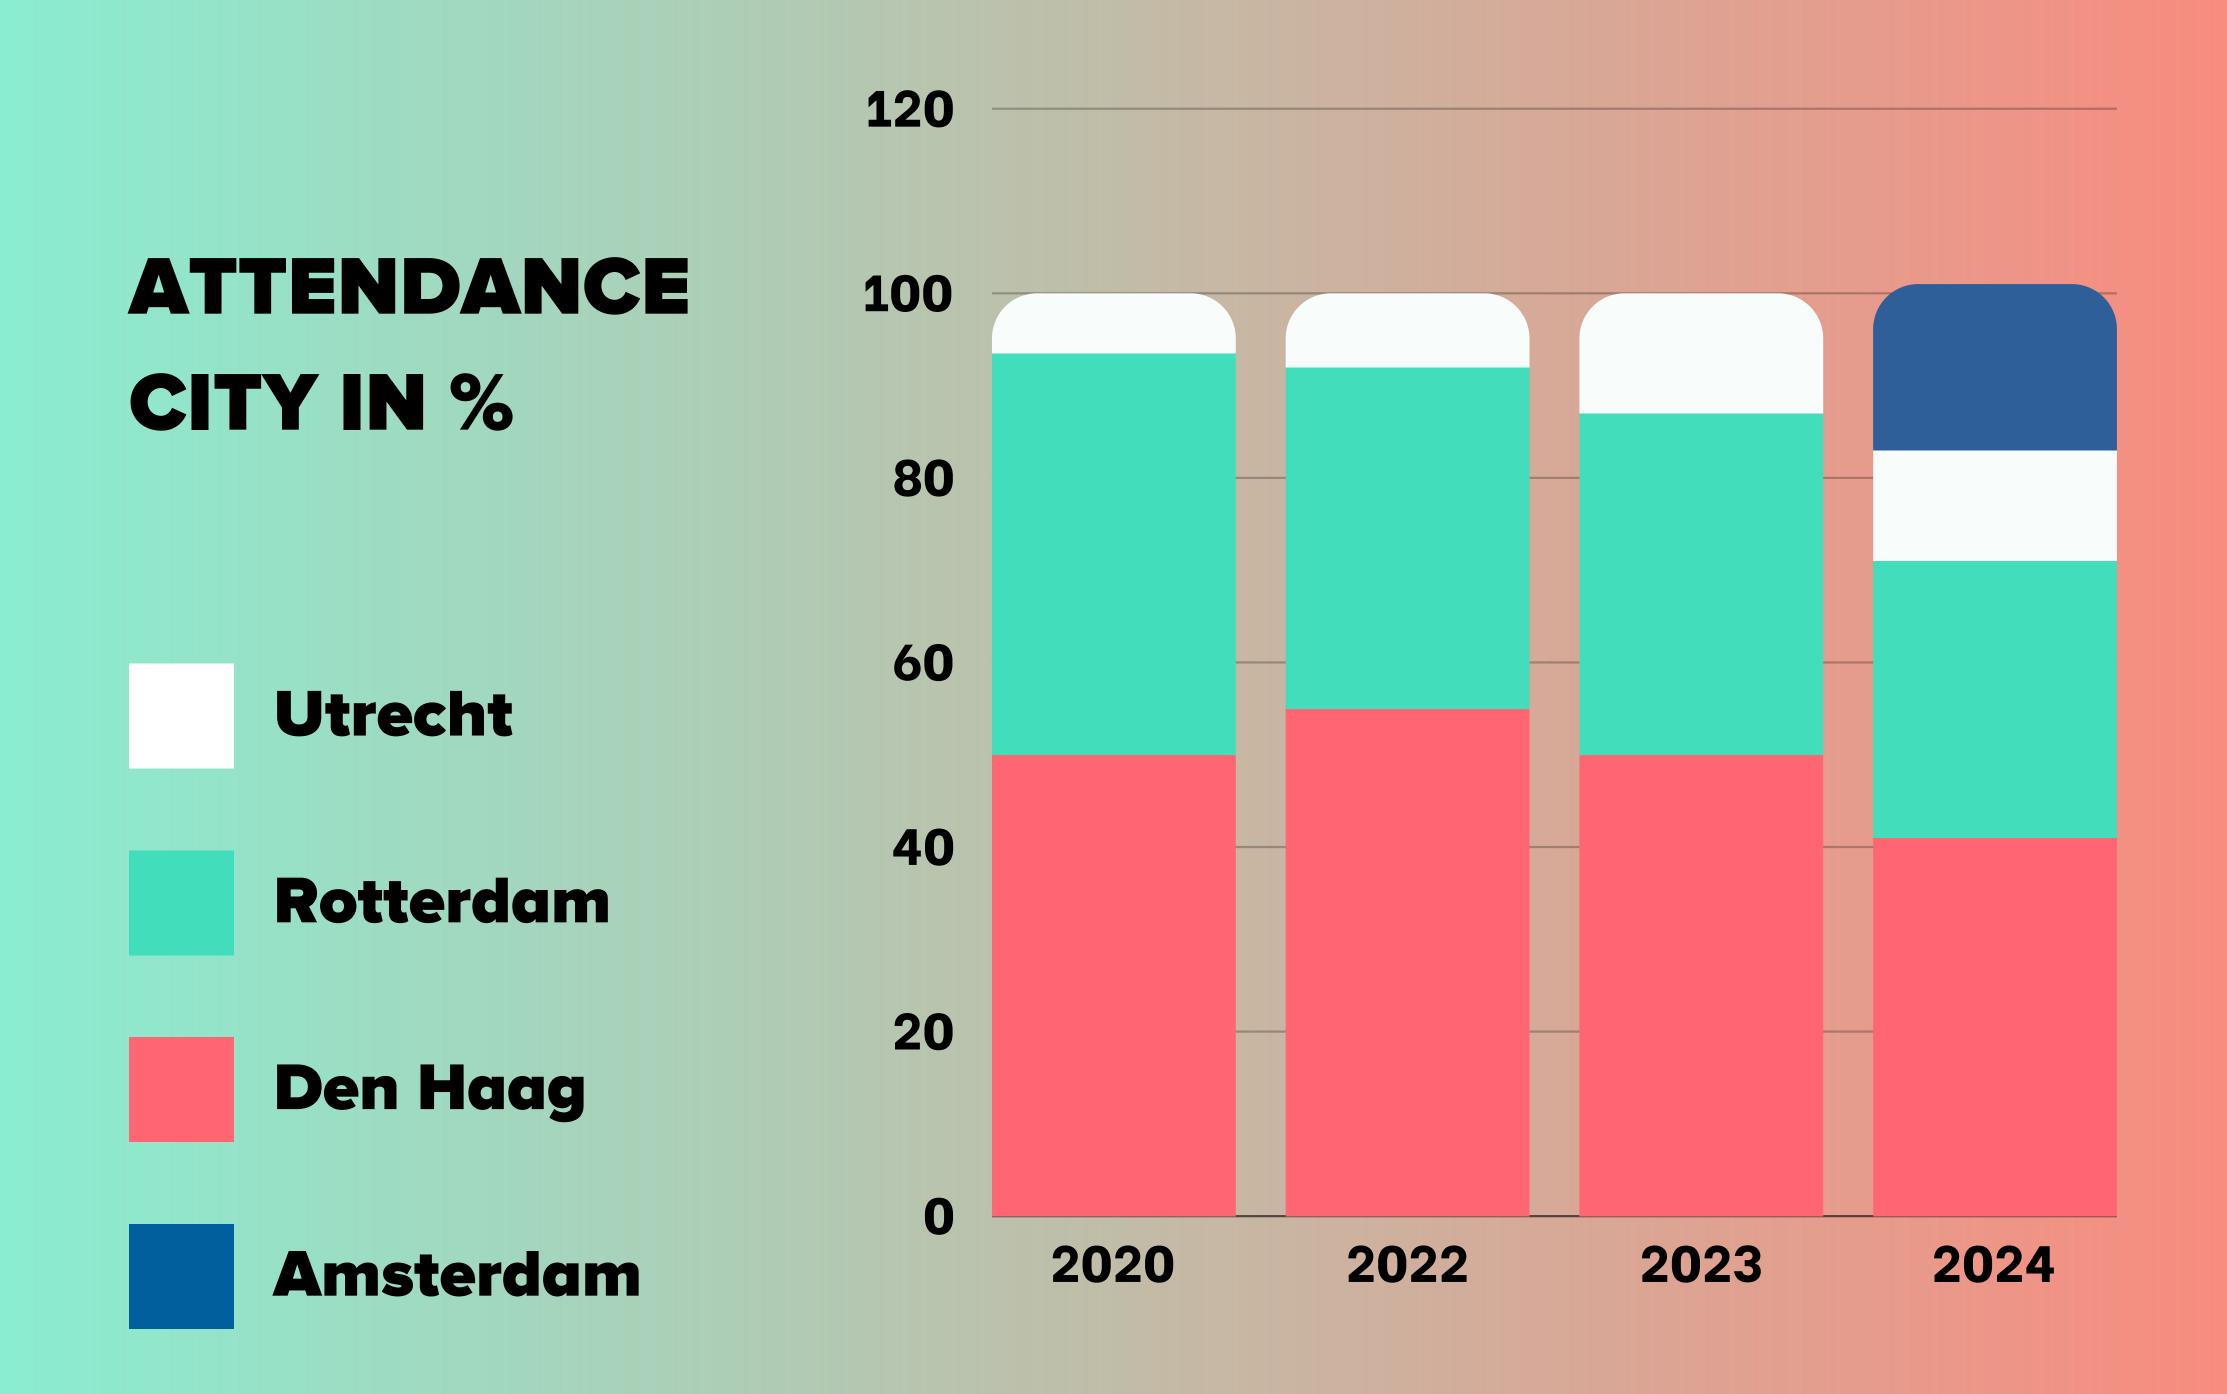

## ATTENDANCE OVERALL

2022: Partial Lockdown January
2023: Opening Amsterdam in Sept/Oct

# ATTENDANCE OVERALL (WITHOUT AMSTERDAM)

2022: Partial Lockdown January 2023: Opening Amsterdam in Sept/Oct

2022/23

2023/24

2021/22

CITY IN % FEBRUARY 2024