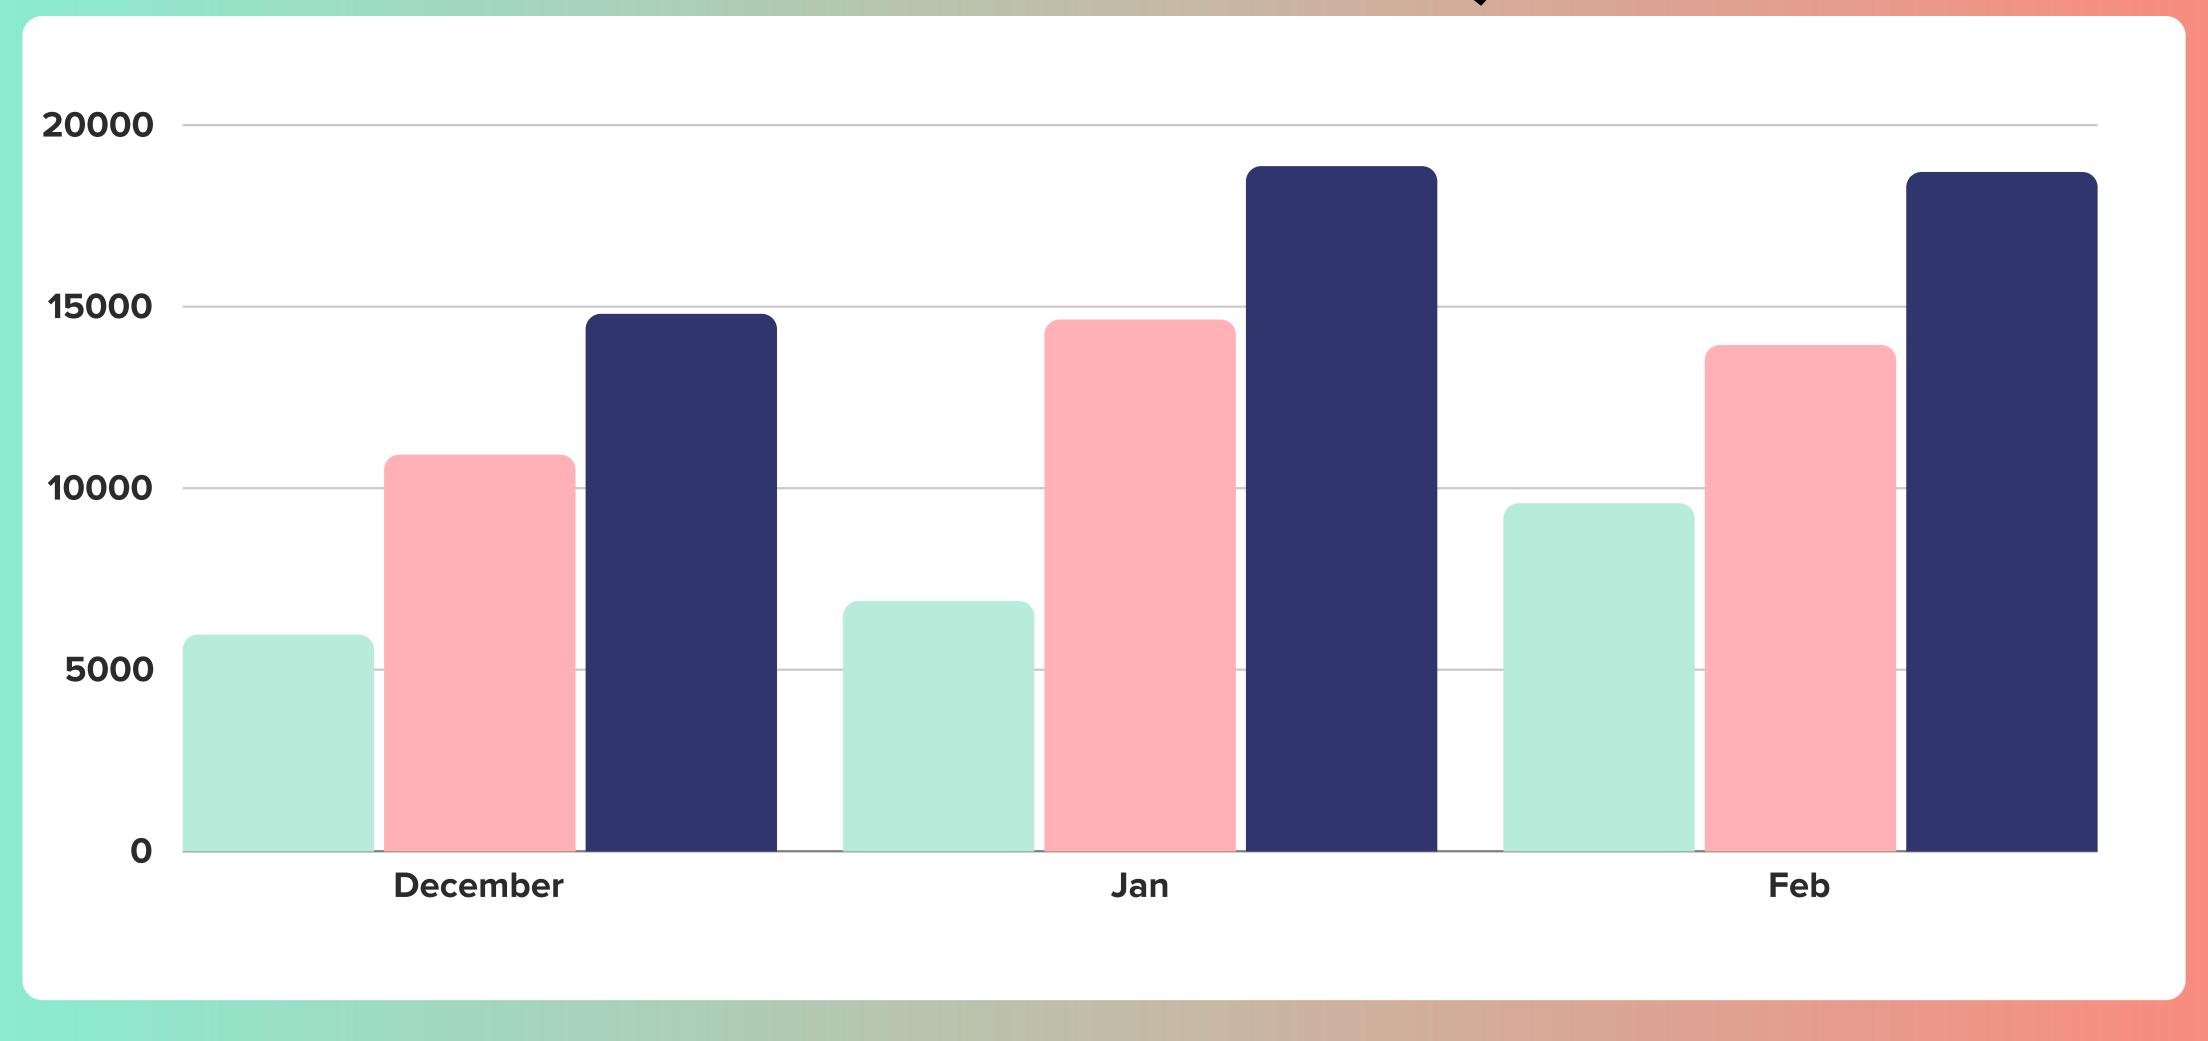

## ATTENDANCE OVERALL

2022: Partial Lockdown January
2023: Opening Amsterdam in Sept/Oct

# ATTENDANCE OVERALL (WITHOUT AMSTERDAM)

2022: Partial Lockdown January 2023: Opening Amsterdam in Sept/Oct

2022/23

2023/24

2021/22

CITY IN % FEBRUARY 2024