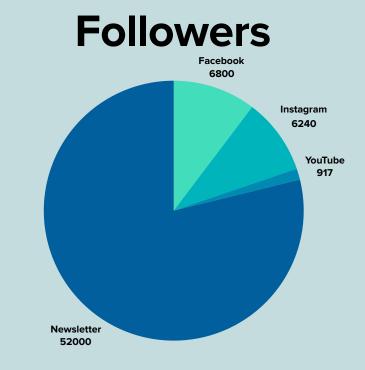

## Marketing update

New people in Den Haag, Rdam, Utrecht

3419

2699

1312

Amsterdam:
1219 trials
250 Founding members

4,8 average

FB: 6.800

Insta: 6.240

YT: 917

E-mail: 52.000