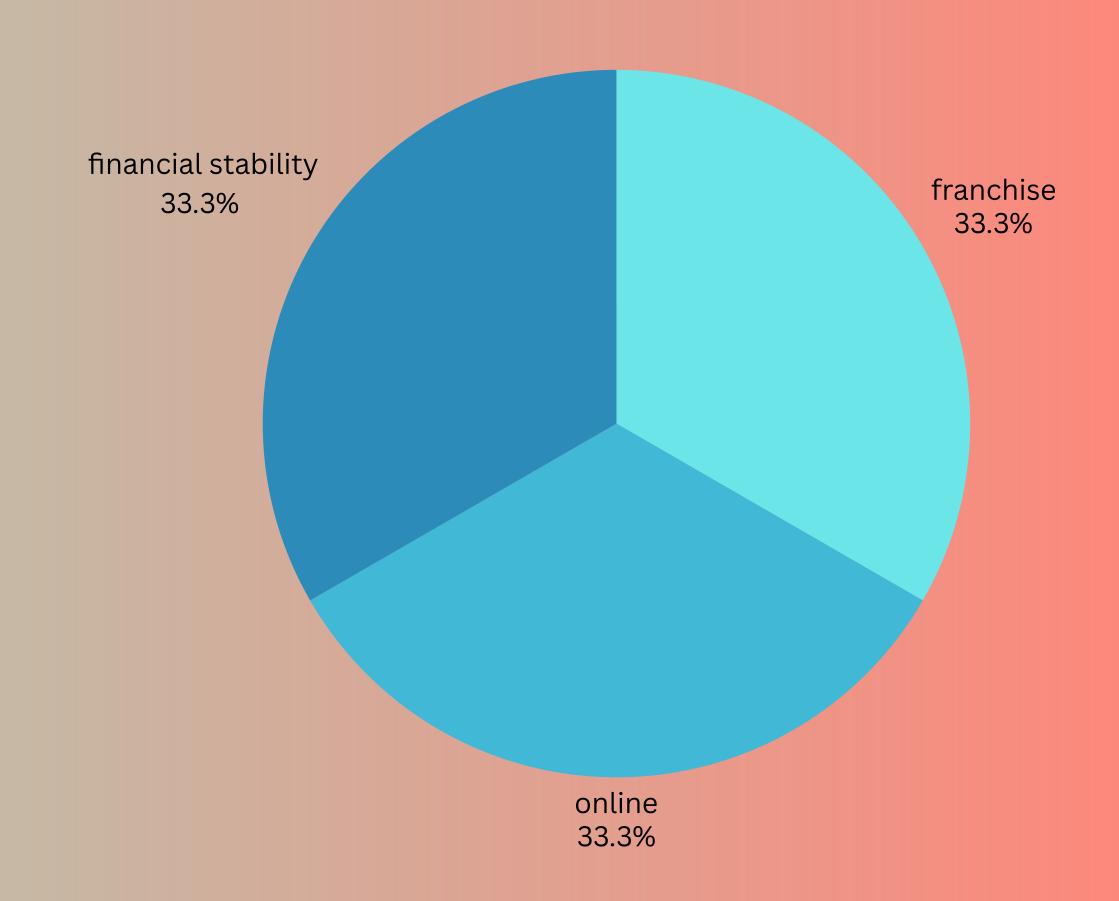

### We planned to focus on:

- 1. Franchise
- 2. Online
- 3. Financial Stability

- 1. Purchase of 2 new Amsterdam studio's
- 2. Financial Stability
- 3. Start of franchise plans

We had to act very fast.... rollercoaster style. With a massive thanks to the Kindful community we were able to take a plunge in the Amsterdam canals :-)